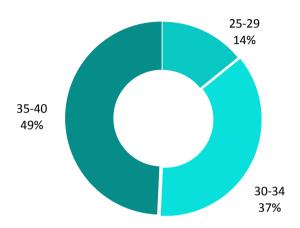

# = 2016 European Trainee Forum



IR Training in Europe – Survey Result

#### 1. Please state your age (n=134)



#### 2. Please indicate your gender (n=134)



### 4. Where did you complete your IR training or are you completing it? (n=134)



INNOVATION EDUCATION INTERVENTION

September 16-20 Copenhagen, Denmark CIRSE **2017** 

9. Did you learn about diagnostic radiology during your undergraduate medical training? (r=134)



11. Did you learn about interventional radiology during your undergraduate medical training? (r=134)



13. Generally speaking, how simple and straightforward is it to get training as an interventional radiology in your country?

(r=134)



# 14. Open responses (selection): What is the biggest problem with becoming an IR in your country? (r=94)



#### 15. How do you think the training to become an IR in your country can be improved? (r=134)



16. Are you concerned about IR