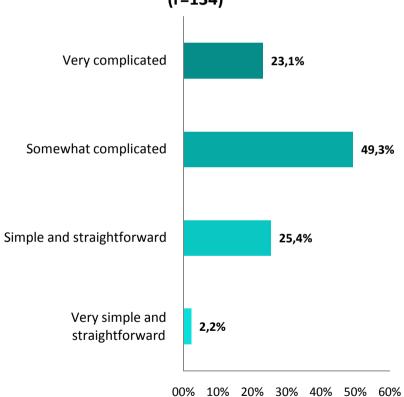

# = 2016 European Trainee Forum



IR Training in Europe – Survey Result

#### 1. Please state your age (n=134)



#### 2. Please indicate your gender (n=134)



### 4. Where did you complete your IR training or are you completing it? (n=134)



INNOVATION EDUCATION INTERVENTION

September 16-20 Copenhagen, Denmark CIRSE **2017** 

9. Did you learn about diagnostic radiology during your undergraduate medical training? (r=134)



11. Did you learn about interventional radiology during your undergraduate medical training? (r=134)



13. Generally speaking, how simple and straightforward is it to get training as an interventional radiology in your country?

(r=134)



# 14. Open responses (selection): What is the biggest problem with becoming an IR in your country? (r=94)



#### 15. How do you think the training to become an IR in your country can be improved? (r=134)



16. Are you concerned about IR training being threatened by competition from other medical specialties in your country? (r=133)

19. Did you get any clinical training? (r=131)



25. Have you ever felt disadvantaged as a female trainee or experienced discrimination? (r=25)



# 27. Do you feel there are barriers preventing more female medical students and trainees from choosing interventional radiology? (r=25)



#### 28. What do you feel are these deterrents? (r=25)





30. Do you feel you benefited from taking the EBIR exam? (r=17)



INNOVATION EDUCATION INTERVENTION

September 1