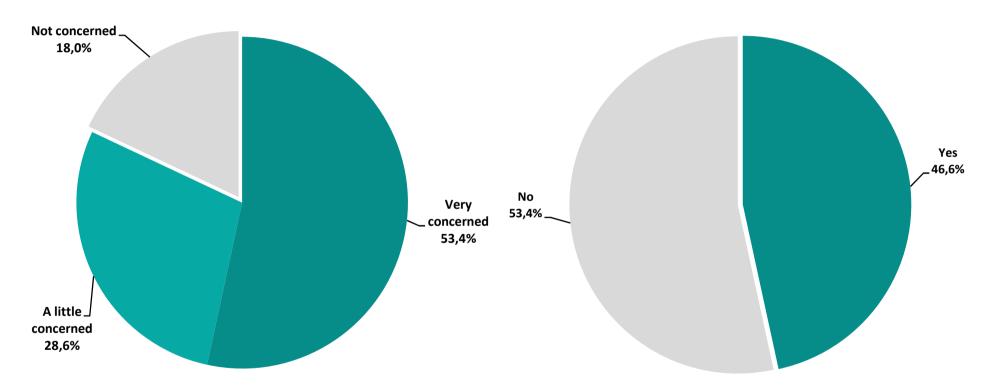

#### 15. How do you think the training to become an IR in your country can be improved? (r=134)

16. Are you concerned about IR training being threatened by competition from other medical specialties in your country? (r=133)

19. Did you get any clinical training? (r=131)

25. Have you ever felt disadvantaged as a female trainee or experienced discrimination? (r=25)