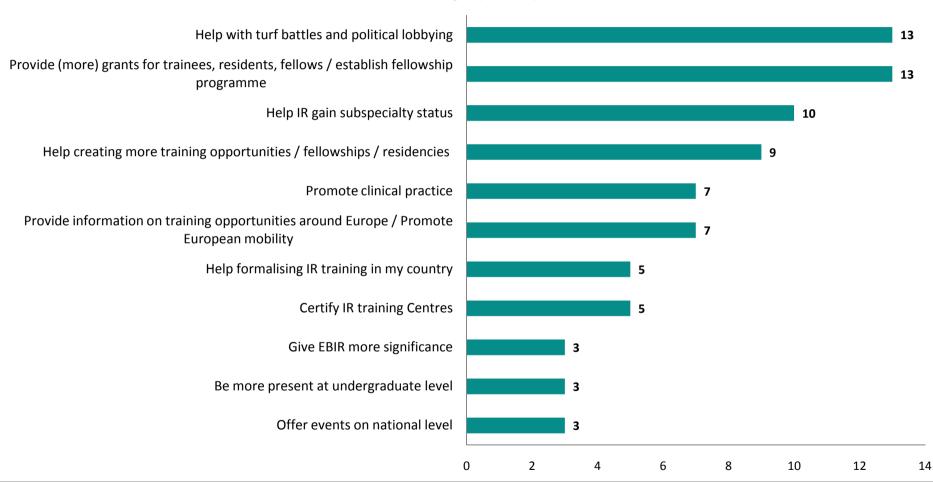

## 36. Open Response Selection: What could CIRSE do to help improve training in your country? (r=134)