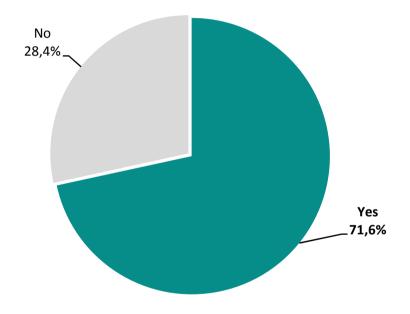

### 4. Where did you complete your IR training or are you completing it? (n=134)

INNOVATION EDUCATION INTERVENTION

September 16-20 Copenhagen, Denmark CIRSE **2017** 

9. Did you learn about diagnostic radiology during your undergraduate medical training? (r=134)