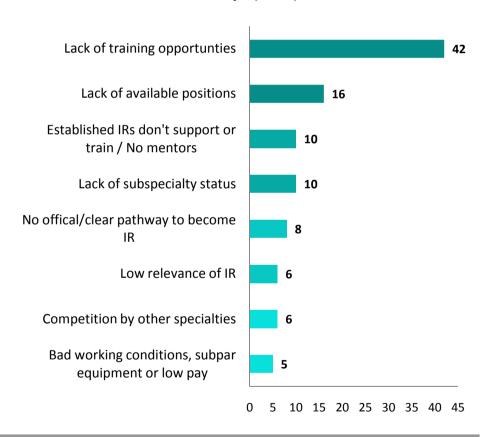

# 14. Open responses (selection): What is the biggest problem with becoming an IR in your country? (r=94)