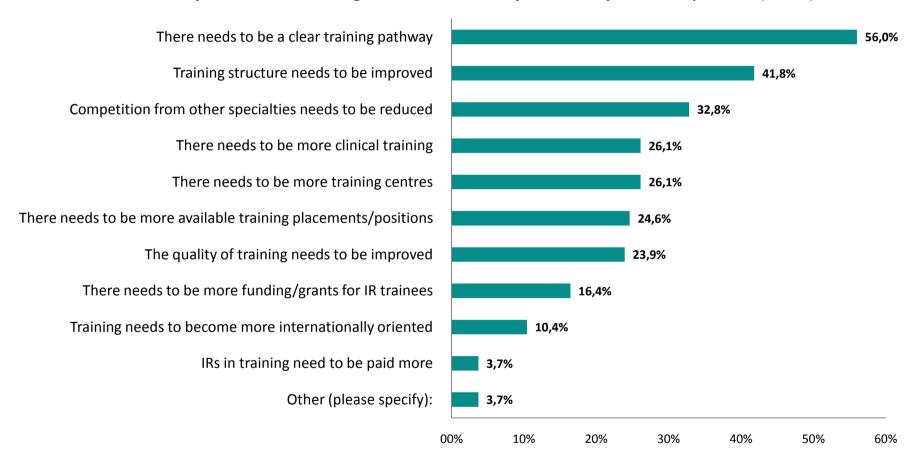

#### 15. How do you think the training to become an IR in your country can be improved? (r=134)

16. Are you concerned about IR training being threatened by competition from other medical specialties in your country? (r=133)